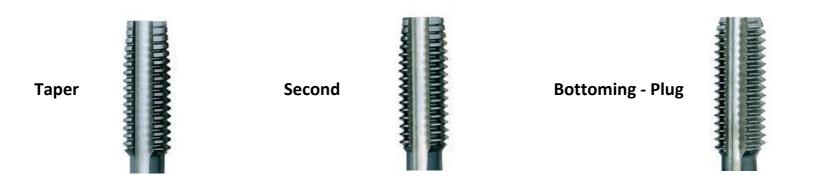

## HSS Ground Metric Hand Taps

| HSS Ground Metric Hand Taps |      |                                                  |      |      |      |      |          |          |         |                          |            |      |      |      |      |      |      |
|-----------------------------|------|--------------------------------------------------|------|------|------|------|----------|----------|---------|--------------------------|------------|------|------|------|------|------|------|
| Thread                      | M2   | M3                                               | M4   | M5   | M6   | M7   | M8       | M9       | M10     | M11                      | M12        | M14  | M16  | M18  | M20  | M22  | M24  |
| Coarse Pitch                | 0.40 | 0.50                                             | 0.70 | 0.80 | 1.00 | 1.25 | 1.25     | 1.25     | 1.50    | 1.50                     | 1.75       | 2.00 | 2.00 | 2.50 | 2.50 | 2.50 | 3.00 |
| Tapping Drill Dia           |      | Please Refer To The Technical Tapping Drill Page |      |      |      |      |          |          |         |                          |            |      |      |      |      |      |      |
|                             |      |                                                  |      |      |      |      |          |          |         |                          |            |      |      |      |      |      |      |
| Fine Pitch                  | 0.25 | 0.35                                             | 0.50 | 0.50 | 0.75 | 1.00 | 1.00     | 1.00     | 1.25    | 1.00                     | 1.25       | 1.50 | 1.50 | 2.00 | 1.50 | 1.50 | 2.00 |
| Tapping Drill Dia           |      |                                                  |      |      |      | Ple  | ase Refe | r To The | Technic | al Ta <mark>ppi</mark> r | ng Drill P | age  |      |      |      |      |      |